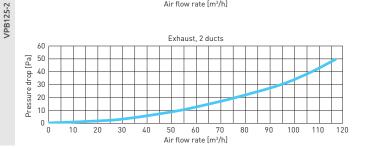

e the product has obtained a very high level of bacteriostatic activity. The design of the plenum box allows it to be mounted on different surfaces and in different planes. The Ø75 mm female connectors are equipped with a gasket and special protection of the connected ducts, which ensures the tightness of the entire system in the high D class. Mounting of the box is facilitated by brackets allowing for the installation height adjustment that adapts to the place of installation. They guarantee the quick and easy installation of the plenum boxes in the system. The box allows for connecting a maximum of two Ø75 mm ventilation ducts to a supply or exhaust air valve.

It is possible to install them on floor / wall / ceiling: made of concrete or plasterboard.

## AIR FLOW CHARACTERISTICS









## **DIMENSION**



|          | Ø1 | Ø2  | Ø3  | Α   | В   | Z   | W   |
|----------|----|-----|-----|-----|-----|-----|-----|
| VPB125-2 | 75 | 128 | 134 | 277 | 189 | 186 | 152 |