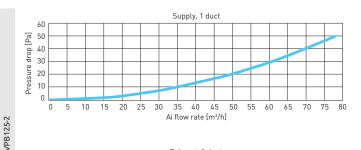

dditive the product has obtained a very high level of bacteriostatic activity. The design of the plenum box allows it to be mounted on different surfaces and in different planes. The Ø75 mm female connectors are equipped with a gasket and special protection of the connected ducts, which ensures the tightness of the entire system in the high D class. Mounting of the box is facilitated by brackets allowing for the installation height adjustment that adapts to the place of installation. They guarantee the quick and easy installation of the plenum boxes in the system. The box allows for connecting a maximum of two Ø75 mm ventilation ducts to a supply or exhaust air valve.

It is possible to install them on floor / wall / ceiling: made of concrete or plasterboard.

## AIR FLOW CHARACTERISTICS









## **DIMENSION**



|          | Ø1 | Ø2  | Ø3  | Α   | В   | Z   | W   |
|----------|----|-----|-----|-----|-----|-----|-----|
| VPB125-2 | 75 | 128 | 134 | 277 | 189 | 186 | 152 |