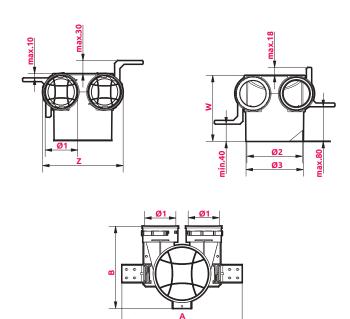

## **DIMENSION**

|          | Ø1 | Ø2  | Ø3  | Α   | В   | Z   | W   |
|----------|----|-----|-----|-----|-----|-----|-----|
| VPB125-2 | 75 | 128 | 134 | 277 | 189 | 186 | 152 |