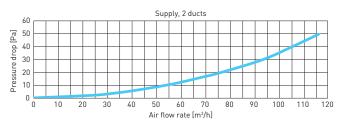

ive the product has obtained a very high level of bacteriostatic activity. The design of the plenum box allows it to be mounted on different surfaces and in different planes. The Ø75 mm female connectors are equipped with a gasket and special protection of the connected ducts, which ensures the tightness of the entire system in the high D class. Mounting of the box is facilitated by brackets allowing for the installation height adjustment that adapts to the place of installation. They guarantee the quick and easy installation of the plenum boxes in the system. The box allows for connecting a maximum of two Ø75 mm ventilation ducts to a supply or exhaust air valve.

It is possible to install them on floor / wall / ceiling: made of concrete or plasterboard.

## AIR FLOW CHARACTERISTICS









## **DIMENSION**



|          | Ø1 | Ø2  | Ø3  | Α   | В   | Z   | W   |
|----------|----|-----|-----|-----|-----|-----|-----|
| VPB125-2 | 75 | 128 | 134 | 277 | 189 | 186 | 152 |