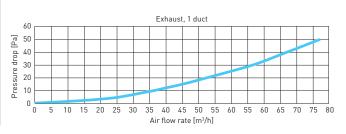

itive the product has obtained a very high level of bacteriostatic activity. The design of the plenum box allows it to be mounted on different surfaces and in different planes. The Ø75 mm female connectors are equipped with a gasket and special protection of the connected ducts, which ensures the tightness of the entire system in the high D class. Mounting of the box is facilitated by brackets allowing for the installation height adjustment that adapts to the place of installation. They guarantee the quick and easy installation of the plenum boxes in the system. The box allows for connecting a maximum of two Ø75 mm ventilation ducts to a supply or exhaust air valve.

It is possible to install them on floor / wall / ceiling: made of concrete or plasterboard.

## AIR FLOW CHARACTERISTICS









## **DIMENSION**



|          | Ø1 | Ø2  | Ø3  | Α   | В   | Z   | W   |
|----------|----|-----|-----|-----|-----|-----|-----|
| VPB125-2 | 75 | 128 | 134 | 277 | 189 | 186 | 152 |